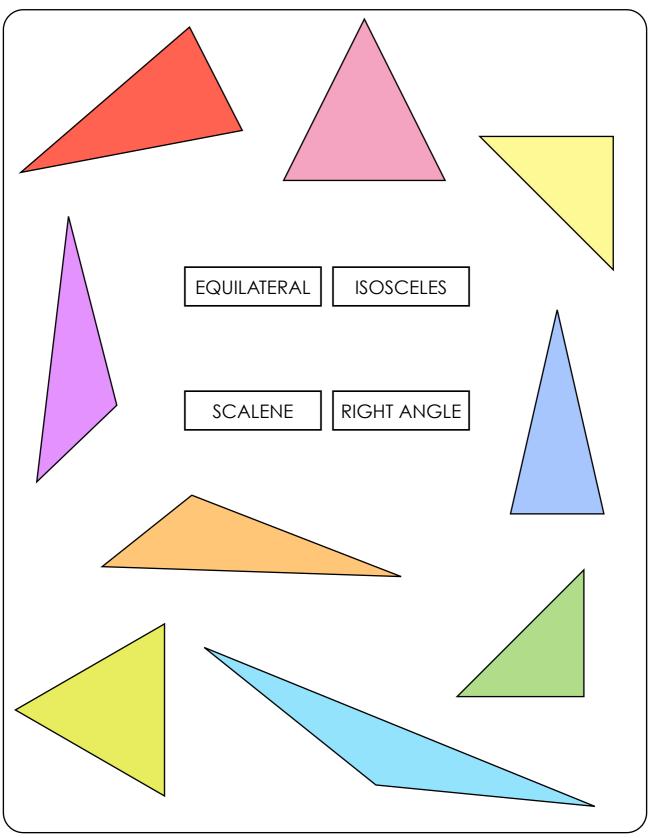

## Angles and Triangles

Worksheet 4A

Name: \_\_\_\_\_ Pate: \_

Draw a line from each of the triangles to its correct name.