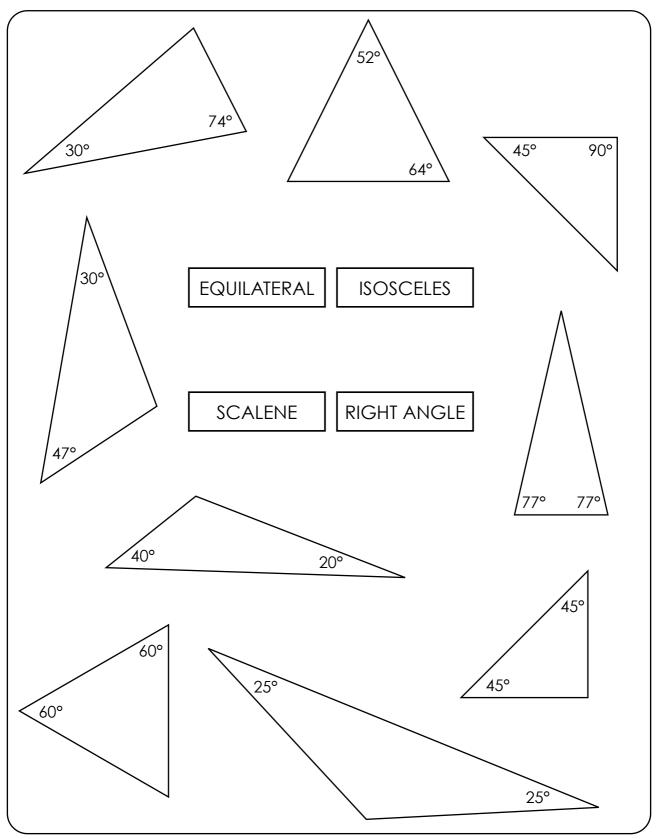

## **Angles and Triangles**

Worksheet 4B

Name: \_\_\_\_\_ Pate:

Draw a line from each of the triangles to its correct name. Calculate the missing angles.

| Angles and Triangles | Worksheet 40                                                                         |
|----------------------|--------------------------------------------------------------------------------------|
| Name:                |                                                                                      |
|                      | If to use a protractor to draw 7 and 8). In the draw 7 and 8). In the draw 7 and 8). |
| 1) scalene           | 2) scalene                                                                           |
|                      |                                                                                      |
|                      |                                                                                      |
|                      |                                                                                      |
| 3) scalene           | 4) scalene                                                                           |
|                      |                                                                                      |
|                      |                                                                                      |
|                      |                                                                                      |
| 5) scalene           | 6) scalene                                                                           |
|                      |                                                                                      |
|                      |                                                                                      |
|                      |                                                                                      |
| 7) right-angled      | 8) isosceles                                                                         |
|                      |                                                                                      |
|                      |                                                                                      |